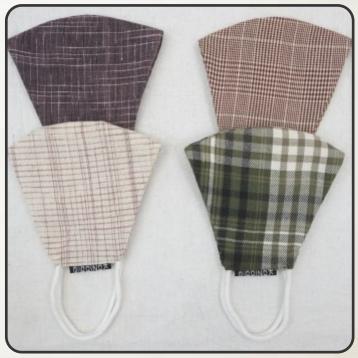

id Single Use Plastic Mask And Switch To Cotton And Save The Planet.

According To An Analysis If Every Person Used One Single Mask Everyday

For a Year, Tonnes of Contaminated Plastic Waste Would be Created,

The Use of Reusable Mask By The General Population Would Significantly

Reduce Plastic Waste.

Kazage Brings To You The Range Of Reversible - Washable Cotton Face Masks

Available In Many Different Color Options.

#### Kazāgé Furnishing Dreams...



WASHABLE



DOUBLE LAYERED



**BREATHABLE** 



PROTECTION FOR DUST AND POLLUTION



EASY MAINTENANCE



SOFT ELASTIC LOOPS FOR EXTRA COMFORT



**REVERSIBLE** 



**COTTON FABRIC** 



### Women's Collection

Reversible















## DESIGNED FOR WOMEN

AVAILABLE IN DESIGNS





### Men's Collection



Front Side

**Back Side** 





DOUBLE LAYERED COTTON FABRIC

☑ BREATHABLE
☑ PERFECT FIT







DESIGNED FOR MEN

**AVAILABLE IN** 

DESIGNS

Kazagé Furnishing Dreams...



# Manufacturing & Safety Precautions:

- Mandatory temperature checks using thermal guns
- Mandatory use of mask and sanitizers
- Regular sanitazation of frequently visited areas of the facility
- Limiting the number of working stafff and maintaining appropriate social distancing
- · Regular employee awareness of health and hygiene
- Regular employee health monitoring
- Safe packaging