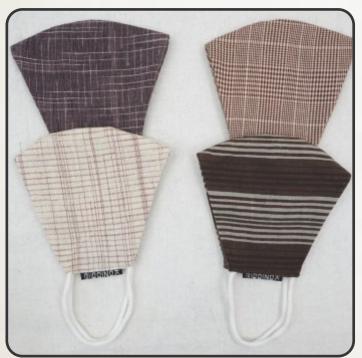

void Single Use Plastic Mask And Switch To Cotton And Save The Planet.

According To An Analysis If Every Person Used One Single Mask Everyday

For a Year, Tonnes of Contaminated Plastic Waste Would be Created,

The Use of Reusable Mask By The General Population Would Significantly

Reduce Plastic Waste.

Kazage Brings To You The Range Of Reversible - Washable Cotton Face Masks

Available In Many Different Color Options.

#### Kazāgé Furnishing Dreams...



WASHABLE



DOUBLE LAYERED



**BREATHABLE** 



PROTECTION FOR DUST AND POLLUTION



EASY MAINTENANCE



SOFT ELASTIC LOOPS FOR EXTRA COMFORT



**REVERSIBLE** 



**COTTON FABRIC** 



### Women's Collection

Reversible















## DESIGNED FOR WOMEN

AVAILABLE IN DESIGNS





### Men's Collection



Front Side

**Back Side** 





DOUBLE LAYERED COTTON FABRIC

☑ BREATHABLE
☑ PERFECT FIT







DESIGNED FOR MEN

**AVAILABLE IN** 

DESIGNS

Kazagé Furnishing Dreams...



# Manufacturing & Safety Precautions:

- Mandatory temperature checks using thermal guns
- Mandatory use of mask and sanitizers
- Regular sanitazation of frequently visited areas of the facility
- Limiting the number of working stafff and maintaining appropriate social distancing
- · Regular employee awareness of health and hygiene
- Regular employee health monitoring
- Safe packaging