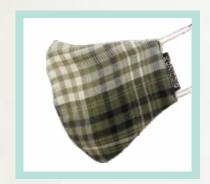

### Men's Collection

Front Side

**Back Side** 

DOUBLE LAYERED COTTON FABRIC

☑ BREATHABLE
☑ PERFECT FIT

DESIGNED FOR MEN

**AVAILABLE IN** 

DESIGNS