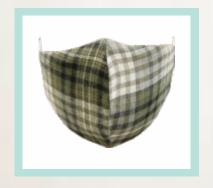

### Men's Collection

Front Side

**Back Side** 

DOUBLE LAYERED COTTON FABRIC

☑ BREATHABLE
☑ PERFECT FIT

DESIGNED FOR MEN

**AVAILABLE IN** 

DESIGNS