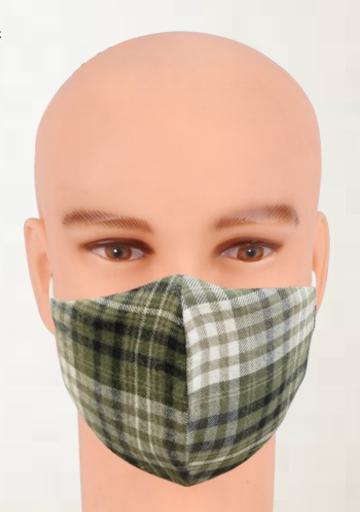

### Men's Collection

Front Side

**Back Side** 

DOUBLE LAYERED COTTON FABRIC

☑ BREATHABLE
☑ PERFECT FIT

DESIGNED FOR MEN

**AVAILABLE IN** 

DESIGNS